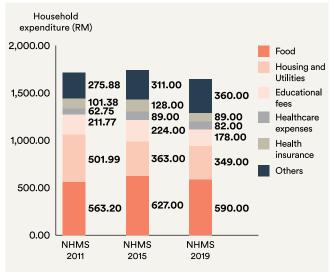

HCD in NHMS 2019 also looked into some financial aspects of healthcare. Healthcare expenditure was reported to be around 5.1% of the total household monthly expenditure. 81.4% of households used current income to pay for the health services, while only 8.1% used insurance reimbursement. It was also noted that 10.9% of households also had to borrow money from family and friends to pay for the health services. Overall, our population spent out-of-pocket mainly for outpatient healthcare (40.4%), followed by purchase of dietary supplement (24.5%).