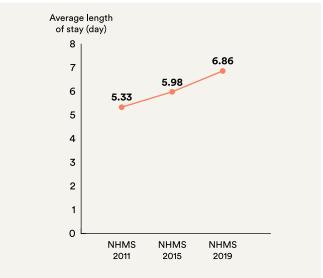

Meanwhile, inpatient healthcare services showed a plateauing trend of public sector utilisation, despite the public sector patient load being consistently three times higher than its private sector counterpart. The inpatient healthcare services were utilised by 5.2% of the population within the last 12 months with a mean number of 0.07 admissions per capita per year. Information on domiciliary care was collected for the first time in this NHMS, which showed that the public sector provided 88.2% of the services that were received by 1.7% of the population.