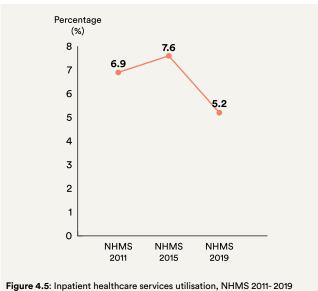

Meanwhile, inpatient healthcare services showed a plateauing trend of public sector utilisation, despite the public sector patient load being consistently three times higher than its private sector counterpart. The inpatient healthcare services were utilised by 5.2% of the population within the last 12 months with a mean number of 0.07 admissions per capita per year. Information on domiciliary care was collected for the first time in this NHMS, which showed that the public sector provided 88.2% of the services that were received by 1.7% of the population.