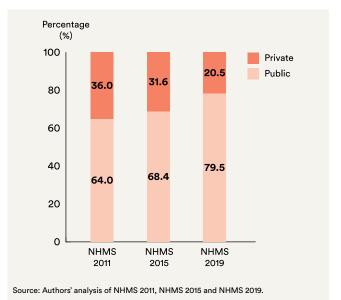

The survey found that 8.1% of population utilised outpatient healthcare services within two weeks prior to interview with a mean number of 2.74 visits per capita per year. Whilst, the population's oral healthcare utilisation was 23.7% within the last 12 months prior to interview with a mean number of 0.29 visits per capita per year. It was also noted that 15.0% of the population have never received dental care in their lifetime. The findings showed increases in the public sector utilisation for outpatient healthcare services and oral healthcare services when compared with findings from NHMS 2011 and NHMS 2015.