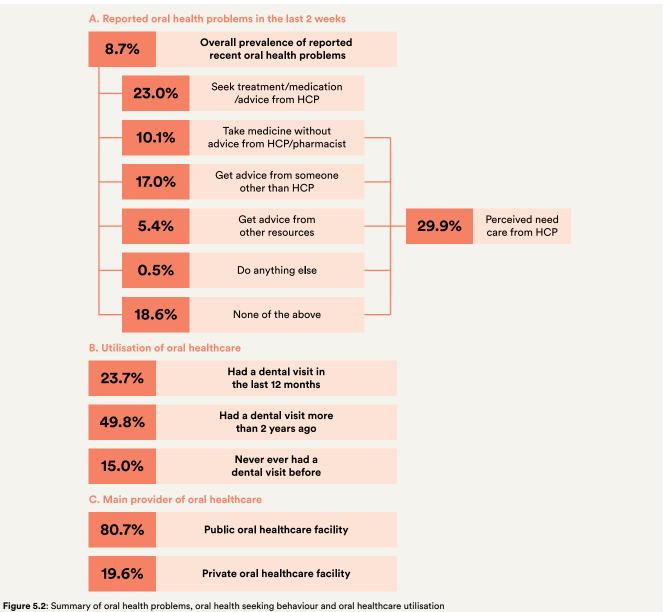

Looking at the general health status of the country, 19.5% of the population reported having acute health problems within the last two weeks prior to interview. Among them, 57.5% sought treatment/medication/advice from healthcare practitioners and 22.8% took medicine without a healthcare practitioner's advice. Findings also show that 8.7% of the population aged 13 years old and over were suffering from chronic bodily pain, in which 81.3% of them reported disturbances in performing daily activities due to the pain.

The survey found that 8.1% of population utilised outpatient healthcare services within two weeks prior to interview with a mean number of 2.74 visits per capita per year. Whilst, the population's oral healthcare utilisation was 23.7% within the last 12 months prior to interview with a mean number of 0.29 visits per capita per year. It was also noted that 15.0% of the population have never received dental care in their lifetime. The findings showed increases in the public sector utilisation for outpatient healthcare services and oral healthcare services when compared with findings from NHMS 2011 and NHMS 2015.