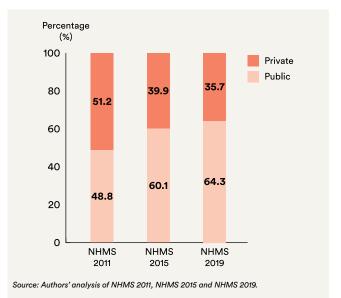

The survey found that 8.1% of population utilised outpatient healthcare services within two weeks prior to interview with a mean number of 2.74 visits per capita per year. Whilst, the population's oral healthcare utilisation was 23.7% within the last 12 months prior to interview with a mean number of 0.29 visits per capita per year. It was also noted that 15.0% of the population have never received dental care in their lifetime. The findings showed increases in the public sector utilisation for outpatient healthcare services and oral healthcare services when compared with findings from NHMS 2011 and NHMS 2015.