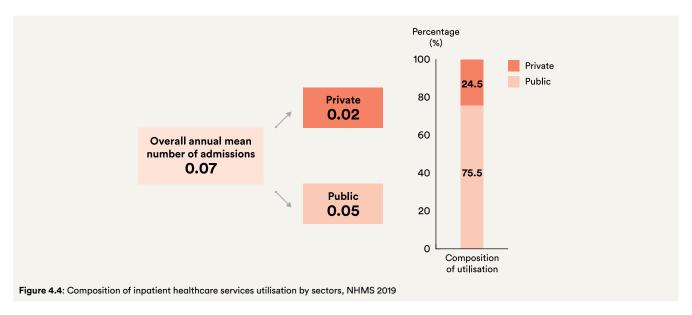

Meanwhile, inpatient healthcare services showed a plateauing trend of public sector utilisation, despite the public sector patient load being consistently three times higher than its private sector counterpart. The inpatient healthcare services were utilised by 5.2% of the population within the last 12 months with a mean number of 0.07 admissions per capita per year. Information on domiciliary care was collected for the first time in this NHMS, which showed that the public sector provided 88.2% of the services that were received by 1.7% of the population.