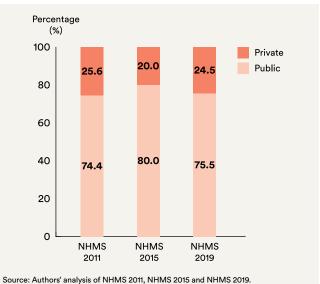

The survey found that 8.1% of population utilised outpatient healthcare services within two weeks prior to interview with a mean number of 2.74 visits per capita per year. Whilst, the population's oral healthcare utilisation was 23.7% within the last 12 months prior to interview with a mean number of 0.29 visits per capita per year. It was also noted that 15.0% of the population have never received dental care in their lifetime. The findings showed increases in the public sector utilisation for outpatient healthcare services and oral healthcare services when compared with findings from NHMS 2011 and NHMS 2015.