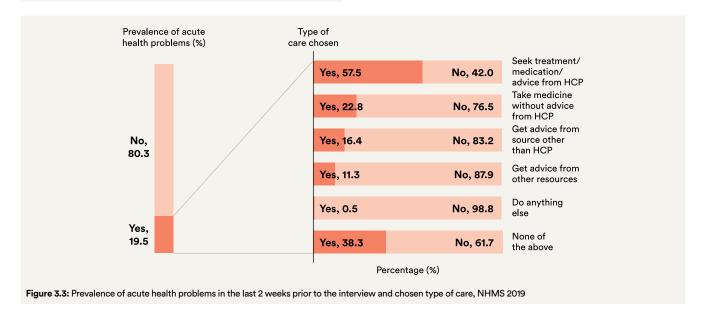

Looking at the general health status of the country, 19.5% of the population reported having acute health problems within the last two weeks prior to interview. Among them, 57.5% sought treatment/medication/advice from healthcare practitioners and 22.8% took medicine without a healthcare practitioner's advice. Findings also show that 8.7% of the population aged 13 years old and over were suffering from chronic bodily pain, in which 81.3% of them reported disturbances in performing daily activities due to the pain.