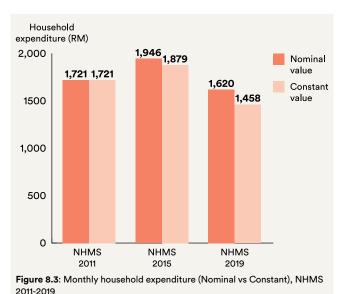

# **List of Figures**

| Figure 2.1: Population pyramid comparing estimated population of NHMS 2019 and projected population in Malaysia for 2019 by age and sex | 018 |
|-----------------------------------------------------------------------------------------------------------------------------------------|-----|
| Figure 3.1: Self-rated health, NHMS 2011 – 2019                                                                                         | 026 |
| Figure 3.2: Trend of reported health problems, NHMS 2011 – 2019                                                                         | 026 |
| Figure 3.3: Prevalence of acute health problems in the last 2 weeks prior to the interview and chosen type of care, NHMS 2019           | 026 |
| Figure 4.1: Composition of outpatient healthcare services utilisation by sectors, NHMS 2019                                             | 046 |
| Figure 4.2: Outpatient healthcare services utilisation, NHMS 2011- 2019                                                                 | 047 |
| Figure 4.3: Public-private composition for outpatient healthcare services utilisation, NHMS 2011-2019                                   | 047 |
| Figure 4.4: Composition of inpatient healthcare services utilisation by sectors, NHMS 2019                                              | 051 |
| Figure 4.5: Inpatient healthcare services utilisation, NHMS 2011- 2019                                                                  | 051 |
| Figure 4.6: Public-private composition for inpatient healthcare services utilisation, NHMS 2011-2019                                    | 051 |
| Figure 4.7: Average length of stay for inpatient care, NHMS 2011-2019                                                                   | 052 |
| Figure 5.1: Composition of oral healthcare services utilisation by sectors, NHMS 2019                                                   | 094 |
| Figure 5.2: Summary of oral health problems, oral health seeking behaviour and oral healthcare utilisation                              | 094 |
| Figure 5.3: Oral healthcare services utilisation, NHMS 2011- 2019                                                                       | 095 |
| Figure 5.4: Public-private composition for oral healthcare services utilisation, NHMS 2011-2019                                         | 095 |
| Figure 8.1: Monthly household expenditure by category, NHMS 2011-2019                                                                   | 137 |
| Figure 8.2: Proportion of OOP health expenditure, NHMS 2019                                                                             | 137 |
| Figure 8.3: Monthly household expenditure (Nominal vs. Constant), NHMS 2011-2019                                                        | 137 |