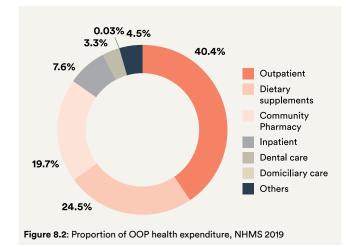

HCD in NHMS 2019 also looked into some financial aspects of healthcare. Healthcare expenditure was reported to be around 5.1% of the total household monthly expenditure. 81.4% of households used current income to pay for the health services, while only 8.1% used insurance reimbursement. It was also noted that 10.9% of households also had to borrow money from family and friends to pay for the health services. Overall, our population spent out-of-pocket mainly for outpatient healthcare (40.4%), followed by purchase of dietary supplement (24.5%).