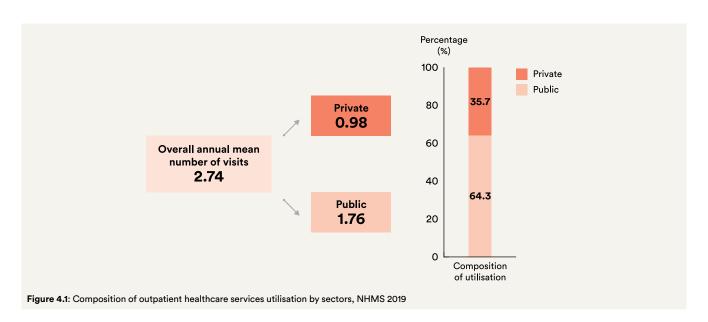

The survey found that 8.1% of population utilised outpatient healthcare services within two weeks prior to interview with a mean number of 2.74 visits per capita per year. Whilst, the population's oral healthcare utilisation was 23.7% within the last 12 months prior to interview with a mean number of 0.29 visits per capita per year. It was also noted that 15.0% of the population have never received dental care in their lifetime. The findings showed increases in the public sector utilisation for outpatient healthcare services and oral healthcare services when compared with findings from NHMS 2011 and NHMS 2015.