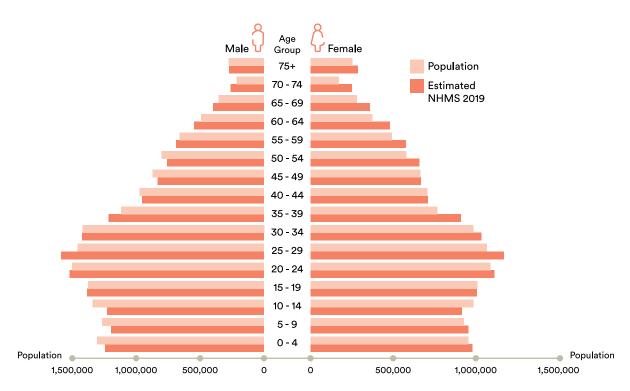

Figure 2.1: Population pyramid comparing estimated population of NHMS 2019 and projected population of Malaysia for 2019 by age and sex (1).

|                 |          | Living quarter |                   |          | Individual  |                   |                      |  |
|-----------------|----------|----------------|-------------------|----------|-------------|-------------------|----------------------|--|
| State           | Eligible | Interviewed    | Response rate (%) | Eligible | Interviewed | Response rate (%) | response<br>rate (%) |  |
| Johor           | 491      | 463            | 94.3              | 1,587    | 1,487       | 93.7              | 88.4                 |  |
| Kedah           | 294      | 279            | 94.9              | 1,026    | 948         | 92.4              | 87.7                 |  |
| Kelantan        | 293      | 287            | 98.0              | 1,091    | 1,040       | 95.3              | 93.4                 |  |
| Melaka          | 309      | 296            | 95.8              | 973      | 919         | 94.5              | 90.5                 |  |
| Negeri Sembilan | 311      | 302            | 97.1              | 966      | 894         | 92.5              | 89.9                 |  |
| Pahang          | 322      | 313            | 97.2              | 1,029    | 994         | 96.6              | 93.9                 |  |
| Pulau Pinang    | 315      | 290            | 92.1              | 1,084    | 950         | 87.6              | 80.7                 |  |
| Perak           | 326      | 308            | 94.5              | 980      | 811         | 82.8              | 78.2                 |  |
| Perlis          | 297      | 293            | 98.7              | 964      | 914         | 94.8              | 93.5                 |  |
| Selangor        | 799      | 679            | 85.0              | 2,111    | 1,811       | 85.8              | 72.9                 |  |
| Terengganu      | 293      | 288            | 98.3              | 1,202    | 1,118       | 93.0              | 91.4                 |  |
| Sabah           | 467      | 414            | 88.7              | 1,568    | 1,355       | 86.4              | 76.6                 |  |
| Sarawak         | 370      | 334            | 90.3              | 1,227    | 1,005       | 81.9              | 73.9                 |  |
| WP Kuala Lumpur | 329      | 286            | 86.9              | 840      | 729         | 86.8              | 75.4                 |  |
| WP Labuan       | 306      | 304            | 99.3              | 935      | 912         | 97.5              | 96.9                 |  |
| WP Putrajaya    | 269      | 229            | 85.1              | 963      | 801         | 83.2              | 70.8                 |  |
| MALAYSIA        | 5,791    | 5,365          | 92.6              | 18,546   | 16,688      | 90.0              | 83.4                 |  |

# 2.3 Sample representativeness

The estimated population from this survey was compared to the projected population in Malaysia for 2019 based on the 2010 Census (1). The sample was a representative of Malaysia's population of 2010, as shown in **Figure 2.1**. Population pyramid was almost identical with only a slight difference at every age group and by sex.