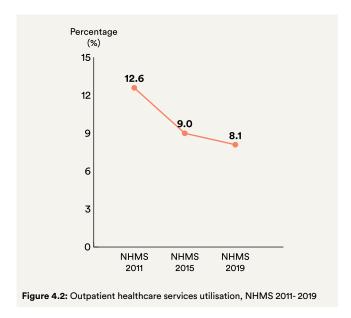

The survey found that 8.1% of population utilised outpatient healthcare services within two weeks prior to interview with a mean number of 2.74 visits per capita per year. Whilst, the population's oral healthcare utilisation was 23.7% within the last 12 months prior to interview with a mean number of 0.29 visits per capita per year. It was also noted that 15.0% of the population have never received dental care in their lifetime. The findings showed increases in the public sector utilisation for outpatient healthcare services and oral healthcare services when compared with findings from NHMS 2011 and NHMS 2015.

Meanwhile, inpatient healthcare services showed a plateauing trend of public sector utilisation, despite the public sector patient load being consistently three times higher than its private sector counterpart. The inpatient healthcare services were utilised by 5.2% of the population within the last 12 months with a mean number of 0.07 admissions per capita per year. Information on domiciliary care was collected for the first time in this NHMS, which showed that the public sector provided 88.2% of the services that were received by 1.7% of the population.