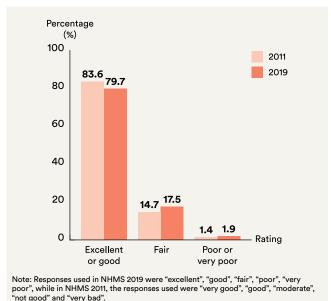

Looking at the general health status of the country, 19.5% of the population reported having acute health problems within the last two weeks prior to interview. Among them, 57.5% sought treatment/medication/advice from healthcare practitioners and 22.8% took medicine without a healthcare practitioner's advice. Findings also show that 8.7% of the population aged 13 years old and over were suffering from chronic bodily pain, in which 81.3% of them reported disturbances in performing daily activities due to the pain.