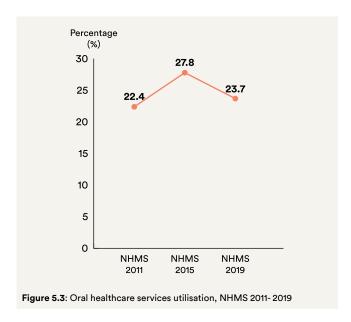

The survey found that 8.1% of population utilised outpatient healthcare services within two weeks prior to interview with a mean number of 2.74 visits per capita per year. Whilst, the population's oral healthcare utilisation was 23.7% within the last 12 months prior to interview with a mean number of 0.29 visits per capita per year. It was also noted that 15.0% of the population have never received dental care in their lifetime. The findings showed increases in the public sector utilisation for outpatient healthcare services and oral healthcare services when compared with findings from NHMS 2011 and NHMS 2015.