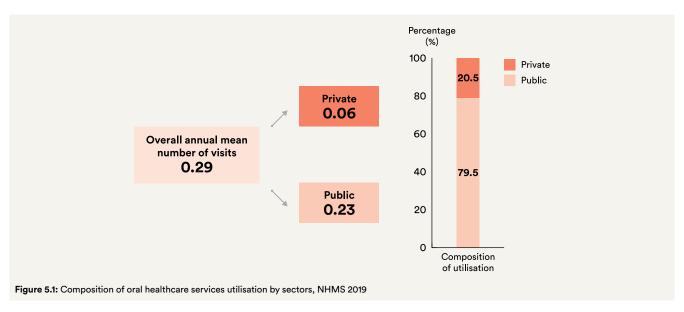

The survey found that 8.1% of population utilised outpatient healthcare services within two weeks prior to interview with a mean number of 2.74 visits per capita per year. Whilst, the population's oral healthcare utilisation was 23.7% within the last 12 months prior to interview with a mean number of 0.29 visits per capita per year. It was also noted that 15.0% of the population have never received dental care in their lifetime. The findings showed increases in the public sector utilisation for outpatient healthcare services and oral healthcare services when compared with findings from NHMS 2011 and NHMS 2015.